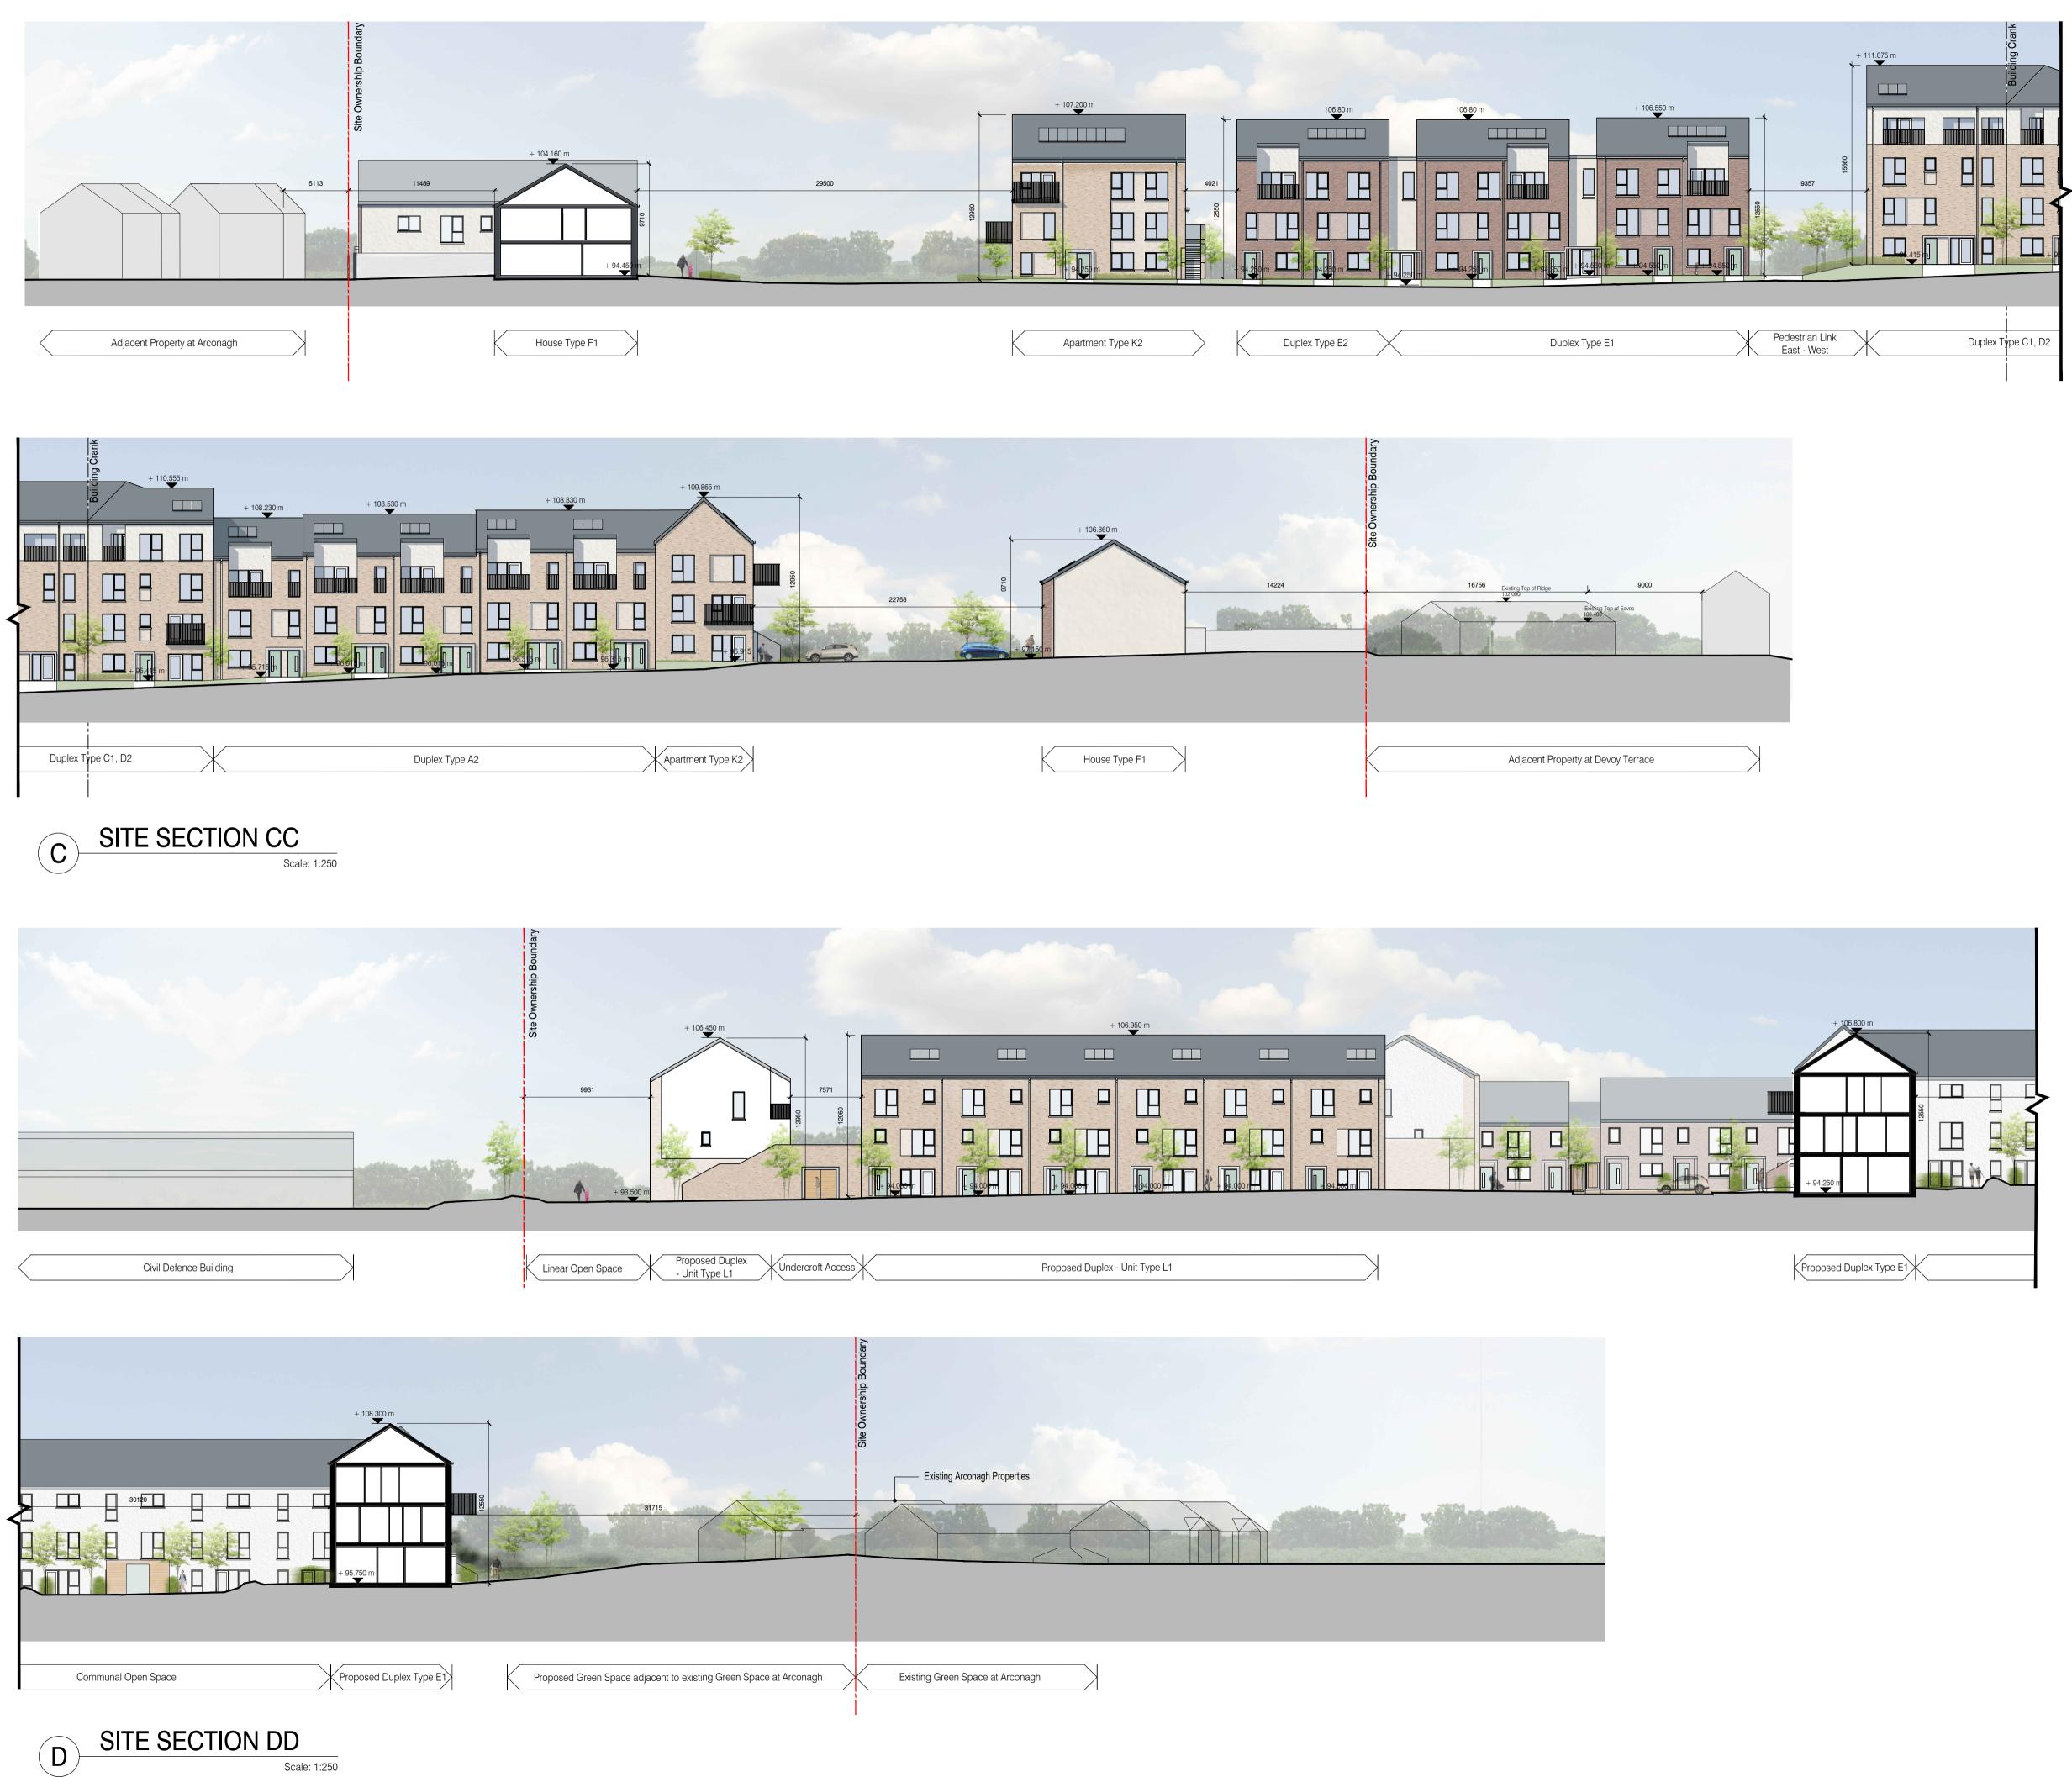

Devoy Barracks, Naas, Co. Kildare

Land Development Agency

Proposed Site Sections Contextual Elevations Sheet 2 Drawing / Document Name: Project Number Project Originator Volume Level Type Role Sheet Number 2569 DEV-COA-00-ZZ-DR-A- 0516 Suitability Status : Code - Description Revision: P-09 S4 for Stage Approval Scale @ A1 Drawn: Checked: Date: 1:250 Anthony Stafford William Gleeson 18-08-2020 COADY A R C H I T E C T S Mt Pleasant Business Ctr, Ranelagh, Dublin 6, D06 X7P8 Unit 8A Oran Point, Main St, Oranmore, Co. Galway, H91 Y36X 01 497 6766 | 091 788 325 | admin@coady.ie | www.coady.ie  $M \subset \bigcirc R M$ 