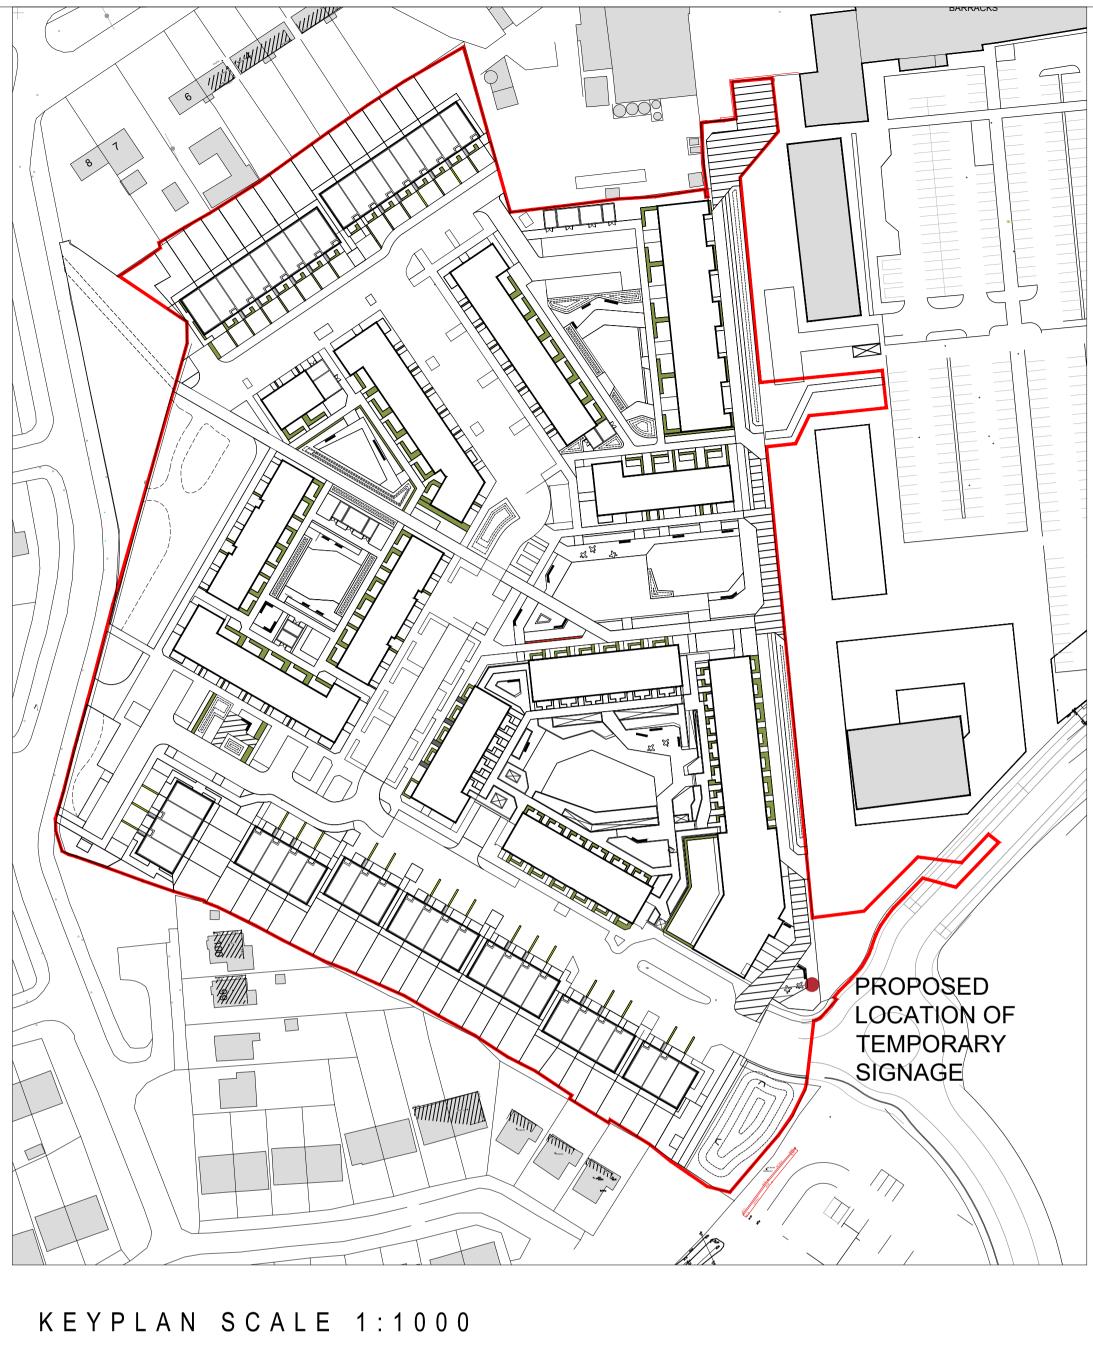

## Revisions: P05 Issued for Planning P04 Keyplan Updated P03 Issued for Planning P02 Redline boundary finalised- materials added P01 Final issue incorporating all commentary PMc PMc PMc PMc PMc PMc 06/04/22 09/04/21 26/03/21 10/09/20 08/09/20 Date Bv Rev Description Project: Devoy Barracks, Naas, Co. Kildare Client: Land Development Agency Proposed Marketing Sign Details Drawing / Document Name: Project Number Project Originator Volume Level Type Role Sheet Number 19024DEV-MCO-00-ZZ-DR-A- 0522 Suitability Status : Code - Description Revision: S4-For Stage Approval P-05 Scale @ A1 Drawn: Checked: Date: 1:20 PMcN PMcN Sept 2020 COADY A R C H I T E C T S Mt Pleasant Business Ctr, Ranelagh, Dublin 6, D06 X7P8 Unit 8A Oran Point, Main St, Oranmore, Co. Galway, H91 Y36X 01 497 6766 | 091 788 325 | admin@coady.ie | www.coady.ie M C 🔘 R M