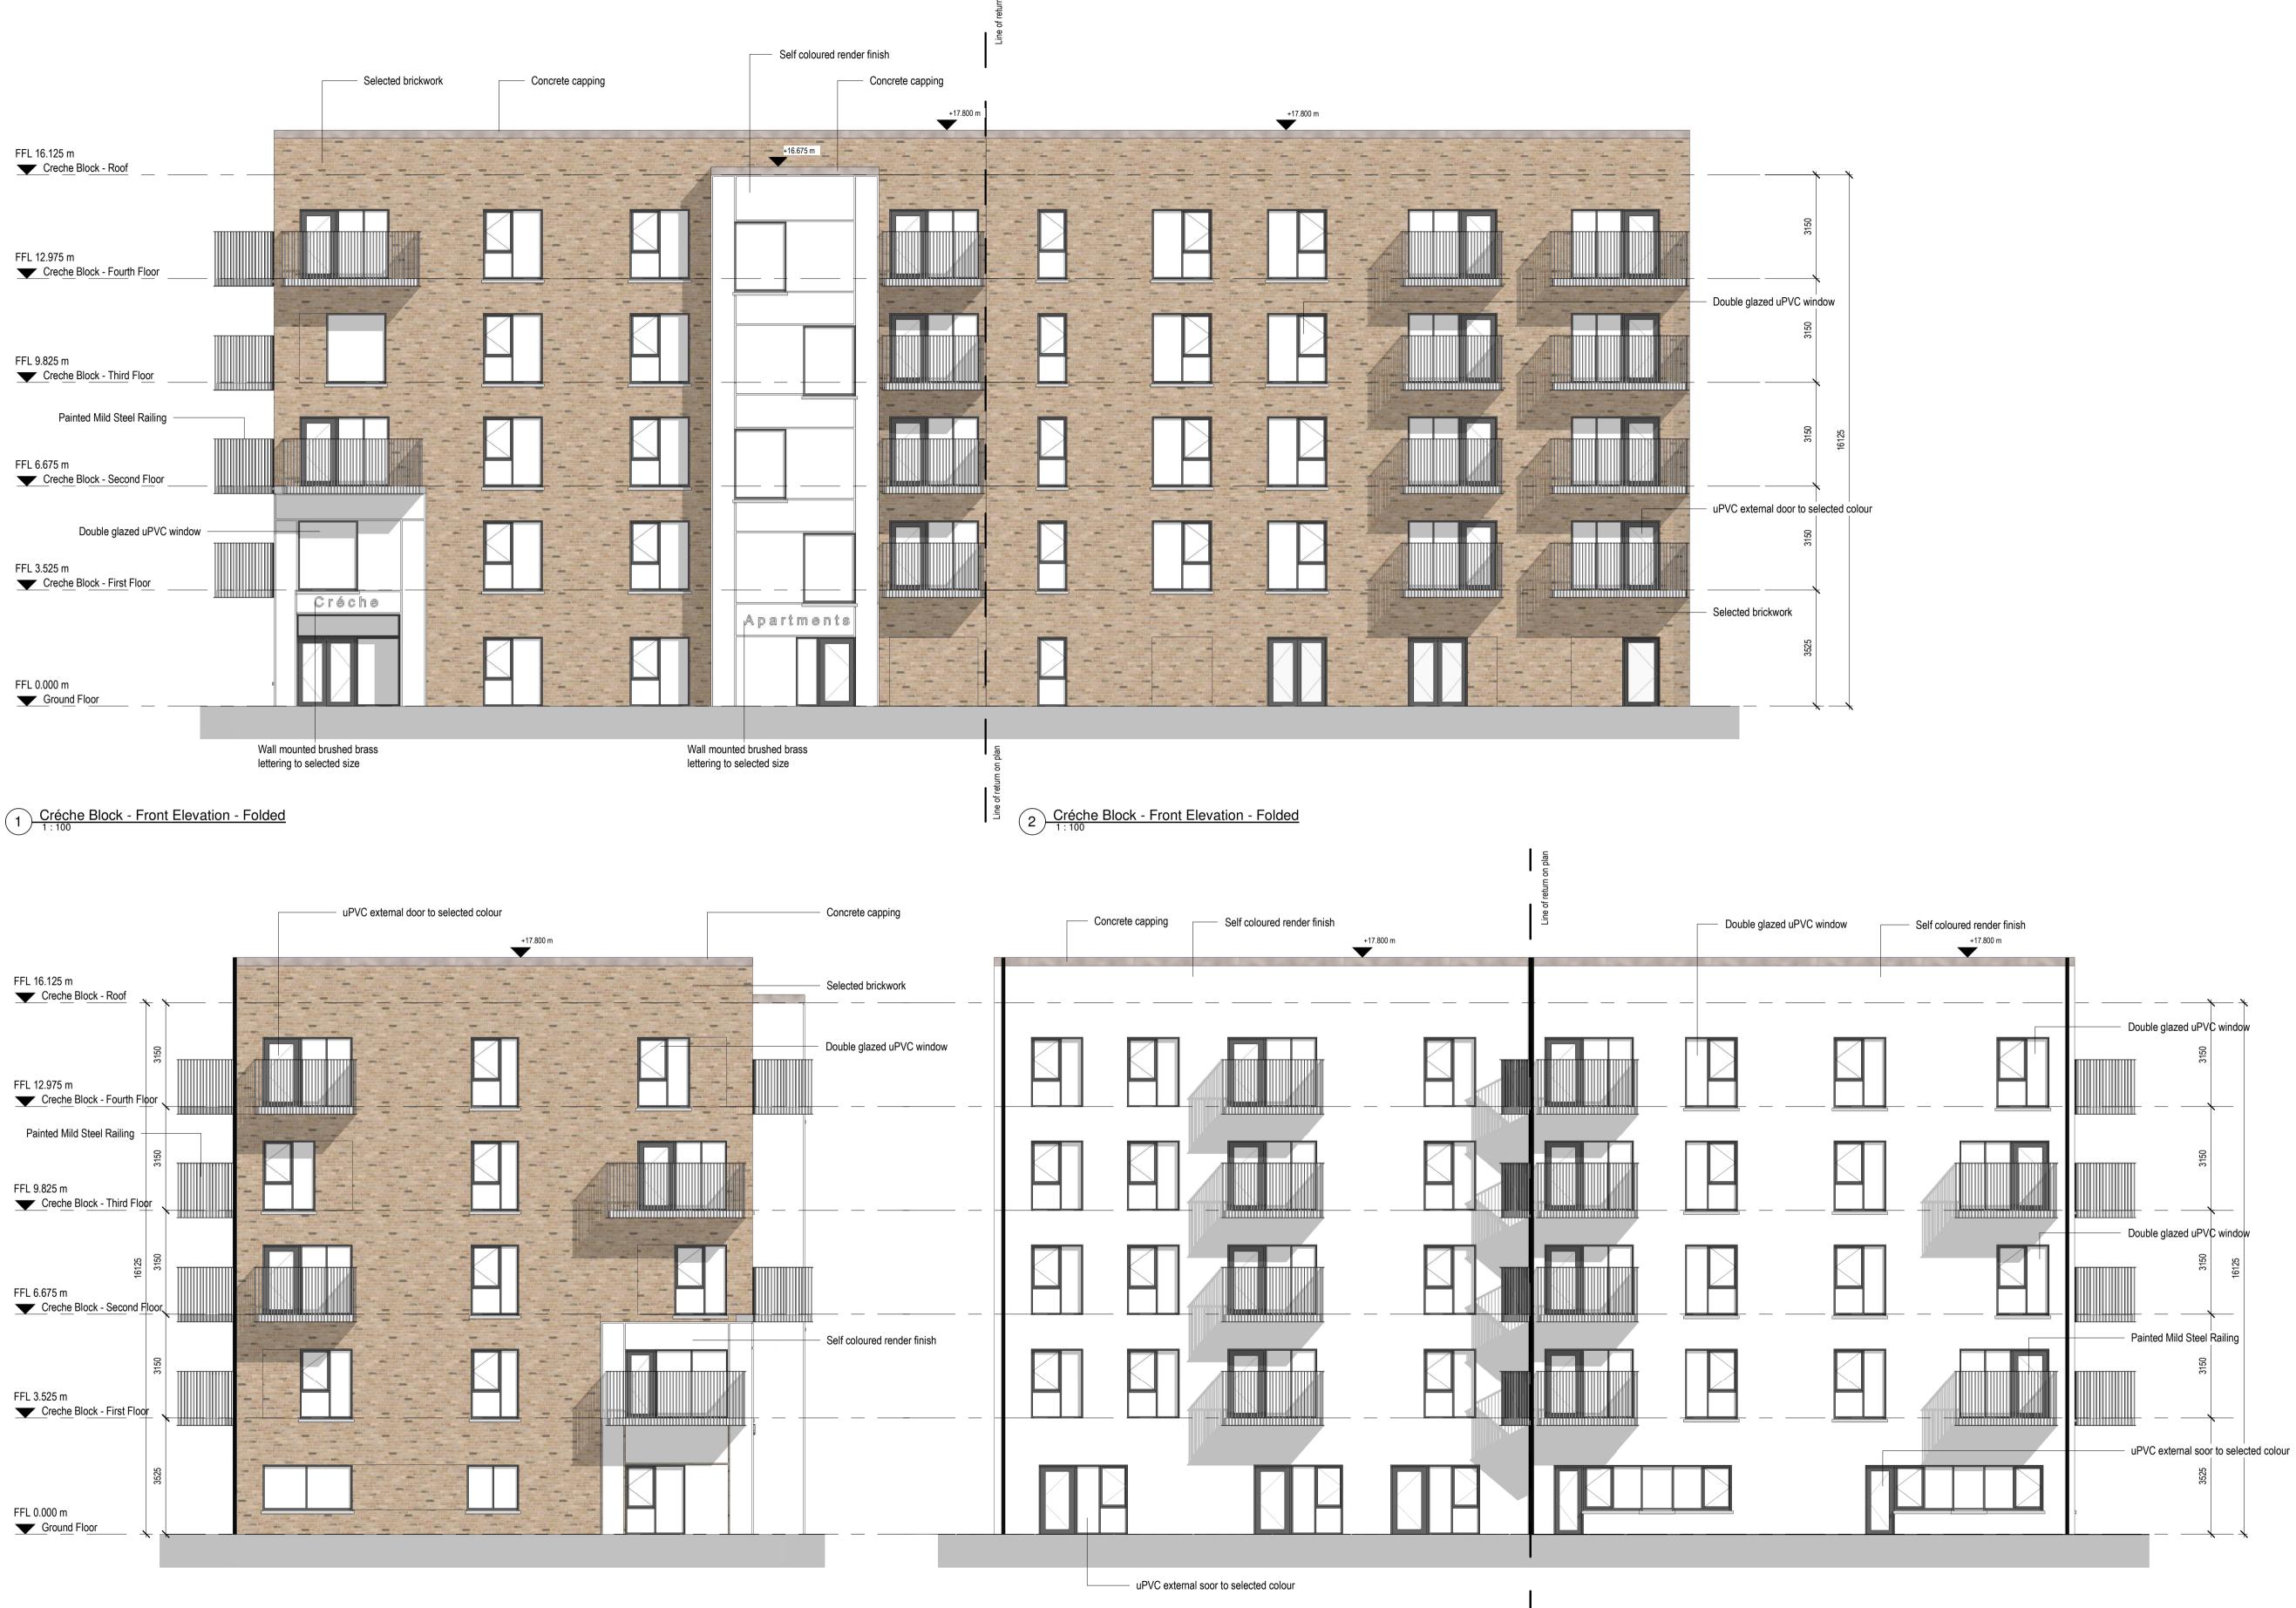

3 Créche Block - End Gable Elevation

4 Créche Block - Rear Elevation - Folded

5 Créche Block - Rear Elevation - Folded

| Mt Pleasant Business Ctr, Ranelagh, Dublin 6, D06 X7P8<br>Unit 8A Oran Point, Main St, Oranmore, Co. Galway, H91 Y36X<br>01 497 6766 I 091 788 325 I admin@coadv ie I www.coadv ie |  |  |
|------------------------------------------------------------------------------------------------------------------------------------------------------------------------------------|--|--|
|                                                                                                                                                                                    |  |  |
| M C 🔘 R M                                                                                                                                                                          |  |  |
| M°CROSSAN OROURKE MANNING ARCHITECTS                                                                                                                                               |  |  |

Unit Type X + Creche - Proposed

Drawing / Document Name: Project Number Project Originator Volume Level Type Role Sheet Number

2569 DEV-COA-00-ZZ-DR-A-0540

1:100 Anthony Stafford William Gleeson 09-06-2020