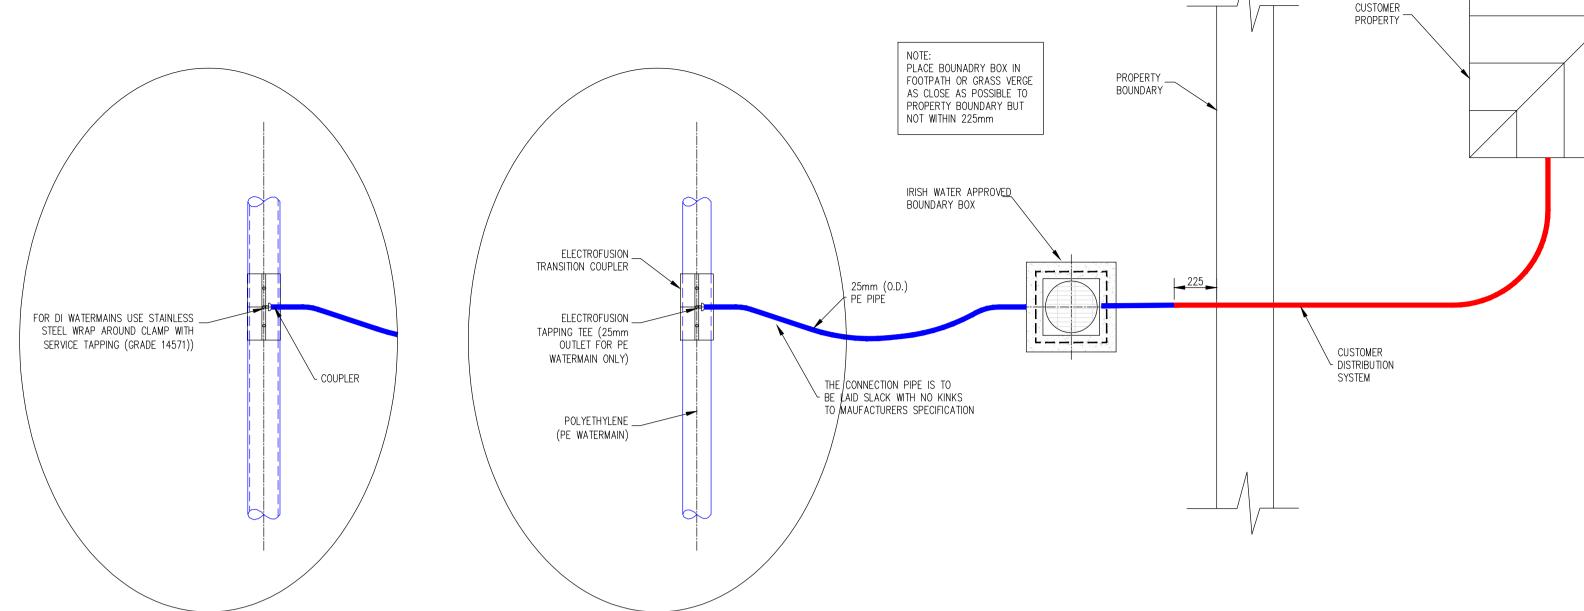

FOR DUCTILE IRON (DI) WATERMAIN ONLY

SCALE 1:20

|    | Chkd. By | Client   | COADY ARCHITECTS                       | Ш                             |
|----|----------|----------|----------------------------------------|-------------------------------|
| AB | GL       | Project  | DEVELOPMENT AT<br>DEVOY BARRACKS, NAAS | Hea                           |
|    |          | Title    | WATERMAIN DETAILS<br>SHEET 2 OF 2      | 19-:<br>T: +<br>e: ii<br>w: v |
|    |          | Dwg. No. | DEV-CSC-00-XX-DR-C-0115                | ╢€                            |

## BOUNDARY BOX NOTES: -

5. THE BOUNDARY BOX TO BE IN ACCORDANCE WITH THE IRISH WATER SPECIFICATION, INCORPORATING A G1.5 MANIFOLD, STOP-TAP, FROST PLUG AND NON RETURN VALVE. 6. THE BOUNDARY BOX SHALL BE POSITIONED IN PUBLIC SPACE AND

AS CLOSE AS POSSIBLE TO THE PROPERTY BOUNDARY BUT NO

- PART OR FITTING TO BE WITHIN IN 225mm OF THE PROPERTY 7. THE BOUNDARY BOX SHALL BE LOCATED WHERE IT IS SAFE TO OPEN THE COVER AND ACCESS THE STOP TAP OR VISUALLY READ THE METER, i.e. ON A FOOTPATH OR VERGE AND NOT IN A
- CARRIAGEWAY. 8. THE SURFACE BOX COVER ON THE BOUNDARY BOX SHOULD BE NOT LESS THAN GRADE C (BS 5834:2-2011); AND THE BOUNDARY BOX SHOULD BE LOCATED SUCH THAT HEAVIER GRADES OF COVER WOULD NOT BE REQUIRED.

PLAN (CUSTOMER CONNECTION AND BOUNDARY BOX)

SCALE 1:20

- 11. THE SERVICE CONNECTION PIPE SHALL NOT BE WRAPPED AROUND THE SHAFT OF THE BOUNDARY BOX OR BENT IN ANY RADIUS LESS THAN THAT APPROVED BY THE MANUFACTURER.
- 12. THE PIPE FITTINGS TO THE BOUNDARY BOX SHALL BE APPROVED BY THE BOUNDARY BOX MANUFACTURER. 13. THE BOUNDARY BOX SHALL BE INSTALLED HYGIENICALLY AND
- LEFT CLEAN AND FREE OF CONSTRUCTION WASTE OR DIRT FOR LATER METER INSTALLATION BY IRISH WATER. 14. BOX TO BE FOUNDED ON 100mm DEPTH OF C12/15 CONCRETE
- AND SURROUNDED WITH CLAUSE 808 GRANULAR MATERIAL. 15. THE DESIRABLE MINIMUM DEPTH OF COVER FROM THE FINISHED GROUND LEVEL TO THE EXTERNAL CROWN OF A SERVICE CONNECTION SHALL BE 750mm WITH AN ABSOLUTE MINIMUM DEPTH OF 600mm FOR SHORT DISTANCES (SUBJECT TO IRISH WATER AGREEMENT).