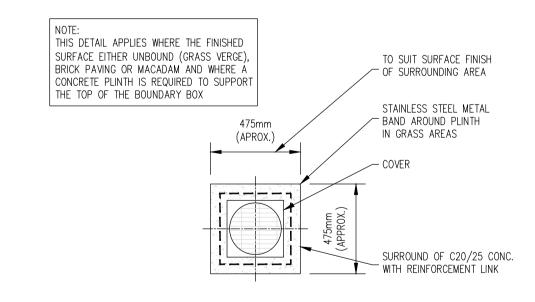

(CUSTOMER CONNECTION AND BOUNDARY BOX)

SCALE 1:20

- 11. THE SERVICE CONNECTION PIPE SHALL NOT BE WRAPPED AROUND THE SHAFT OF THE BOUNDARY BOX OR BENT IN ANY RADIUS LESS THAN THAT APPROVED BY THE MANUFACTURER.
- 12. THE PIPE FITTINGS TO THE BOUNDARY BOX SHALL BE APPROVED BY THE BOUNDARY BOX MANUFACTURER. 13. THE BOUNDARY BOX SHALL BE INSTALLED HYGIENICALLY AND
- LEFT CLEAN AND FREE OF CONSTRUCTION WASTE OR DIRT FOR LATER METER INSTALLATION BY IRISH WATER. 14. BOX TO BE FOUNDED ON 100mm DEPTH OF C12/15 CONCRETE
- AND SURROUNDED WITH CLAUSE 808 GRANULAR MATERIAL. 15. THE DESIRABLE MINIMUM DEPTH OF COVER FROM THE FINISHED GROUND LEVEL TO THE EXTERNAL CROWN OF A SERVICE CONNECTION SHALL BE 750mm WITH AN ABSOLUTE MINIMUM DEPTH OF 600mm FOR SHORT DISTANCES (SUBJECT TO IRISH WATER AGREEMENT).



PLAN (CONCRETE SURROUND TO BOUNDARY BOX)

SCALE 1:20

## PLANNING DRAWING. NOT FOR CONSTRUCTION. ALL LEVELS GIVEN ARE RELATIVE TO ORDNANCE DATUM. THIS DRAWING HAS BEEN ISSUED FOR INFORMATION PURPOSES ONLY AND MUST NOT BE USED

FOR CONSTRUCTION UNDER ANY CIRCUMSTANCES

For setting out refer to Architect's drawings. This drawing to be read in conjunction with all other Architectural and Engineering drawings and all other relevant drawings and Specifications. DO NOT SCALE THIS DRAWING. Use figured dimensions only.

Rev. No. Date REVISION NOTE

No part of this document may be reproduced or transmitted in any form or stored in any retrieval system of any nature without the written permission as copyright holder except as agreed for use on the project for which the document was originally issu