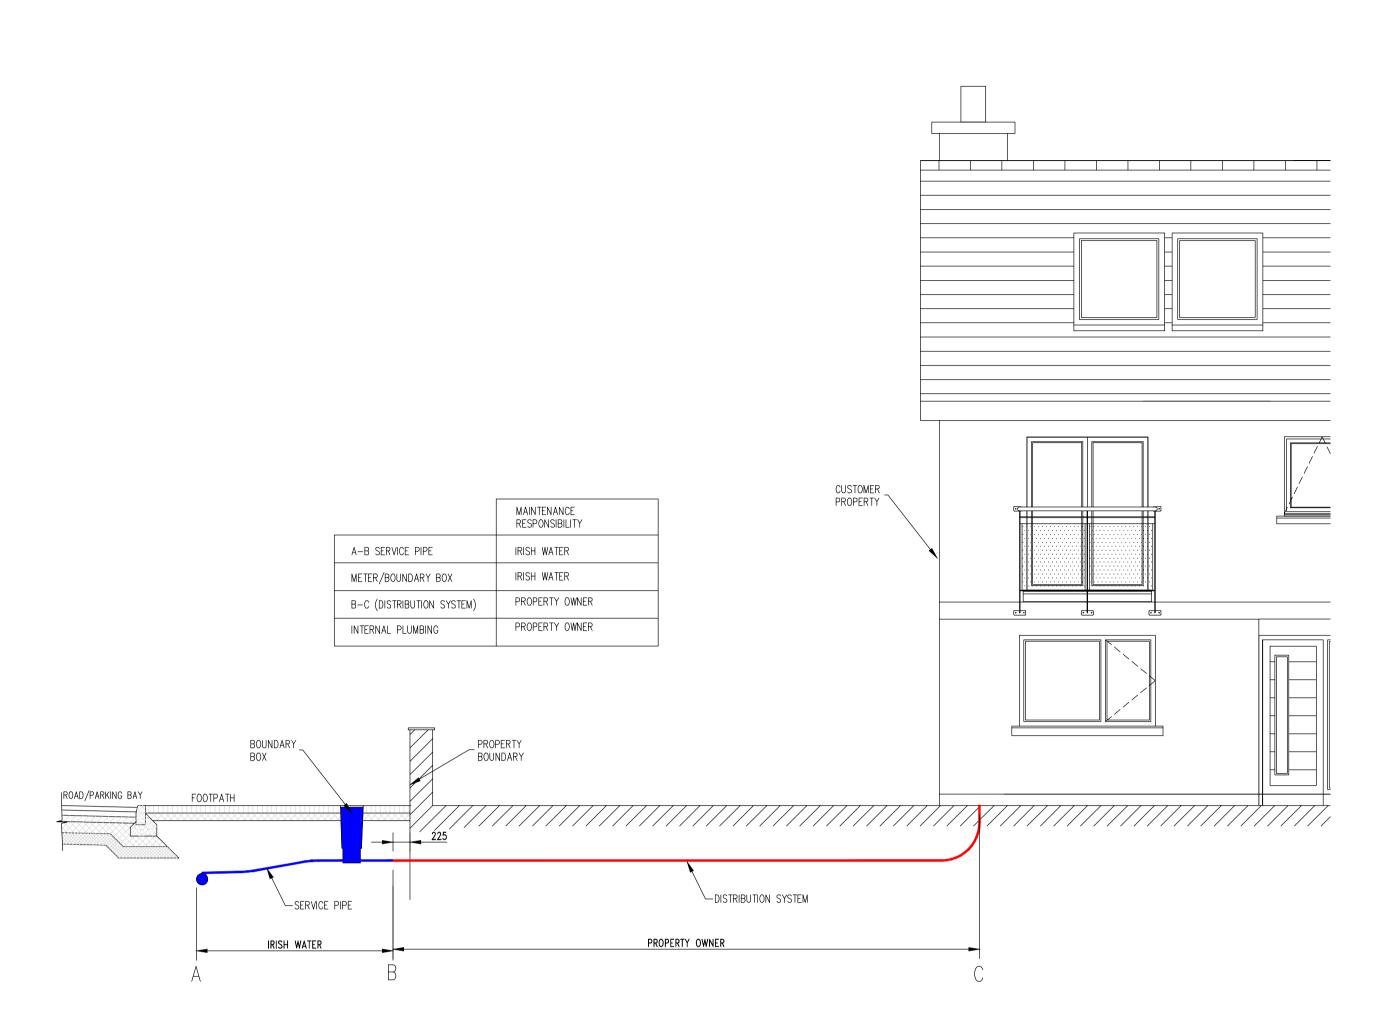

WATER SERVICE CONNECTION RESPONSIBILTY

FOR POLYETHYLENE (PE) WATERMAIN ONLY

SCALE 1:20

## BOUNDARY BOX NOTES: -

5. THE BOUNDARY BOX TO BE IN ACCORDANCE WITH THE IRISH WATER SPECIFICATION, INCORPORATING A G1.5 MANIFOLD, STOP-TAP, FROST PLUG AND NON RETURN VALVE. 6. THE BOUNDARY BOX SHALL BE POSITIONED IN PUBLIC SPACE AND

AS CLOSE AS POSSIBLE TO THE PROPERTY BOUNDARY BUT NO

- PART OR FITTING TO BE WITHIN IN 225mm OF THE PROPERTY 7. THE BOUNDARY BOX SHALL BE LOCATED WHERE IT IS SAFE TO OPEN THE COVER AND ACCESS THE STOP TAP OR VISUALLY READ THE METER, i.e. ON A FOOTPATH OR VERGE AND NOT IN A
- CARRIAGEWAY. 8. THE SURFACE BOX COVER ON THE BOUNDARY BOX SHOULD BE NOT LESS THAN GRADE C (BS 5834:2-2011); AND THE BOUNDARY BOX SHOULD BE LOCATED SUCH THAT HEAVIER GRADES OF COVER WOULD NOT BE REQUIRED.

- 9. THE SHAFT OF THE BOUNDARY BOX SHOULD BE INSTALLED VERTICALLY AND THE SURFACE BOX/COVER INCLINED TO MATCH
- THE SURFACE GRADIENT. 10. THE BOUNDARY BOX IS TO BE INSTALLED AT A MINIMUM DEPTH OF 600mm (+/-25mm) TO THE CROWN OF THE INLET AND THE OUTLET FITTINGS ON THE OUTSIDE OF THE BOX.

PLAN (CUSTOMER CONNECTION AND BOUNDARY BOX)

SCALE 1:20

- 11. THE SERVICE CONNECTION PIPE SHALL NOT BE WRAPPED AROUND THE SHAFT OF THE BOUNDARY BOX OR BENT IN ANY RADIUS LESS THAN THAT APPROVED BY THE MANUFACTURER.
- 12. THE PIPE FITTINGS TO THE BOUNDARY BOX SHALL BE APPROVED BY THE BOUNDARY BOX MANUFACTURER. 13. THE BOUNDARY BOX SHALL BE INSTALLED HYGIENICALLY AND
- LEFT CLEAN AND FREE OF CONSTRUCTION WASTE OR DIRT FOR LATER METER INSTALLATION BY IRISH WATER. 14. BOX TO BE FOUNDED ON 100mm DEPTH OF C12/15 CONCRETE
- AND SURROUNDED WITH CLAUSE 808 GRANULAR MATERIAL. 15. THE DESIRABLE MINIMUM DEPTH OF COVER FROM THE FINISHED GROUND LEVEL TO THE EXTERNAL CROWN OF A SERVICE CONNECTION SHALL BE 750mm WITH AN ABSOLUTE MINIMUM DEPTH OF 600mm FOR SHORT DISTANCES (SUBJECT TO IRISH WATER AGREEMENT).