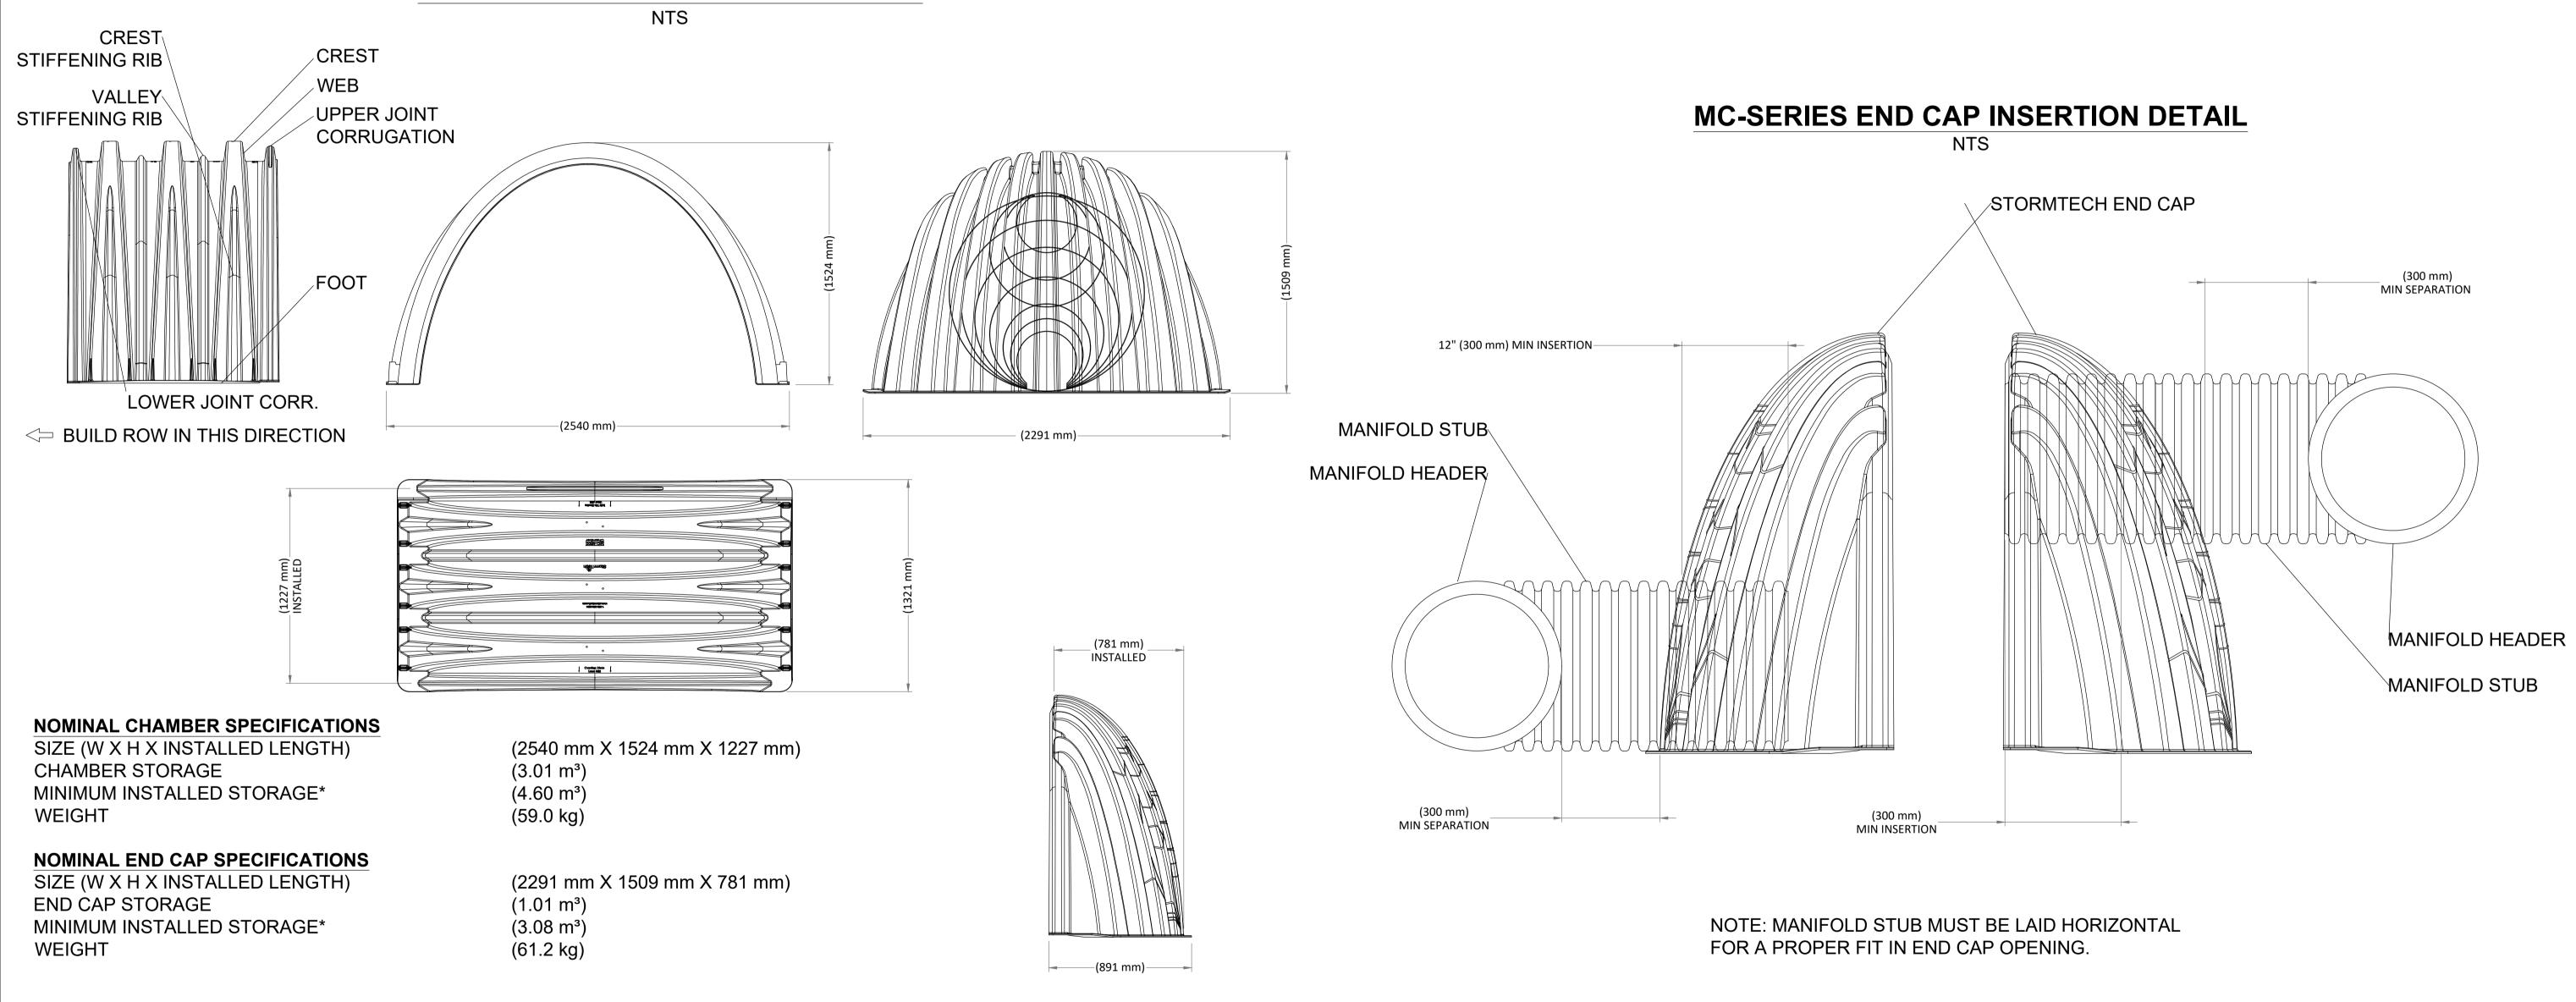

## MC-4500 TECHNICAL SPECIFICATION

PLANNING DRAWING.

NOT FOR CONSTRUCTION.

ALL LEVELS GIVEN ARE
RELATIVE TO ORDNANCE DATUM.

THIS DRAWING HAS BEEN ISSUED FOR INFORMATION
PURPOSES ONLY AND MUST NOT BE USED
FOR CONSTRUCTION UNDER ANY CIRCUMSTANCES

| REVISION NOTE Dr | Orn. By Chkd. By | Client           |                                                                                      | CC            | )ADY           | ARCHITECTS   |          |
|------------------|------------------|------------------|--------------------------------------------------------------------------------------|---------------|----------------|--------------|----------|
|                  |                  | Project          | DEVELOPMENT AT<br>DEVOY BARRACKS, NAAS                                               |               |                |              |          |
|                  |                  | Title            | MC-4500 ATTENUATION TANK 2 CONSTRUCTION DETAILS Sheet 3 Of 3 DEV-CSC-ZZ-XX-DR-C-0144 |               |                |              |          |
|                  |                  | Dwg. No.         |                                                                                      |               |                |              |          |
|                  |                  | Date<br>Oct 2020 | Drn by<br>AB                                                                         | Chkd by<br>GL | Aprvd by<br>NB | Scale<br>NTS | Revision |
|                  |                  |                  |                                                                                      |               |                |              | 1        |